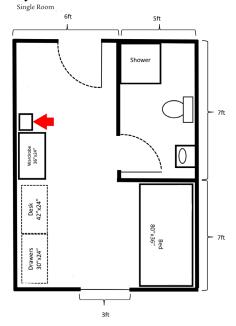

# **Housing Floor Plans**

The listed prices do not include the required meal plan. Dorm locations can be found on the campus map in your packet.

- Indicates microwave / refrigerator placement