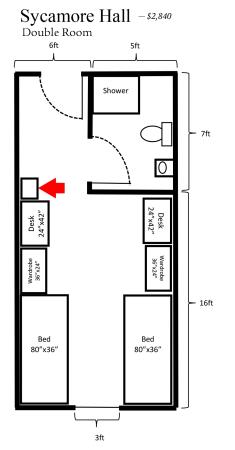

# **Housing Floor Plans**

The listed prices do not include the required meal plan. Dorm locations can be found on the campus map in your packet.

- Indicates microwave / refrigerator placement

# Sycamore Hall - \$2,940

\*All floor plans are subject to change