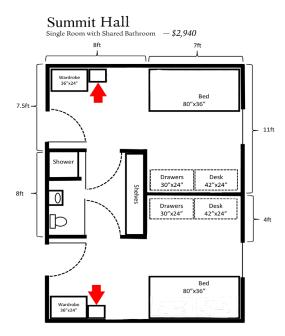

# **Housing Floor Plans**

The listed prices do not include the required meal plan. Dorm locations can be found on the campus map in your packet.

- Indicates microwave / refrigerator placement