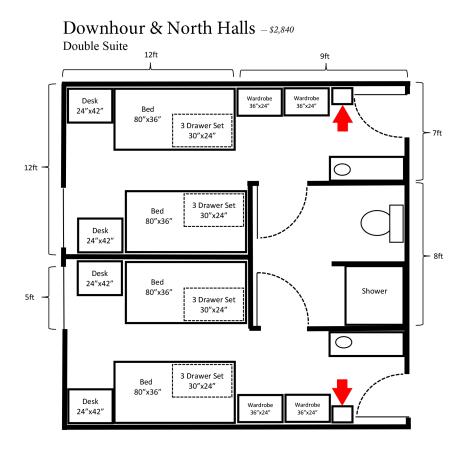

# **Housing Floor Plans**

The listed prices do not include the required meal plan. Dorm locations can be found on the campus map in your packet.

- Indicates microwave / refrigerator placement